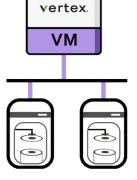

### Separate CD Burners from the Server

Achieve enterprise-wide CD burning by physically separating CD burners from the server (run Vertex on a VM).